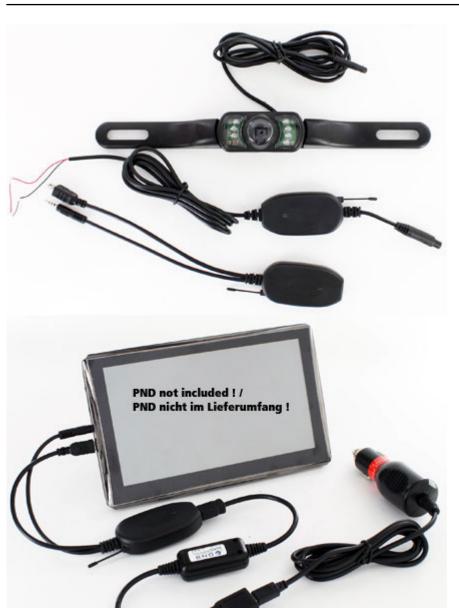

CTFPND-1 V4 with wireless camera receiver and TMC receiver

39.95 EUR incl. 19% VAT, plus shipping

Wireless video!

2.4GHZ wireless rear view and reversing camera system (max. distance 5-10m). The mini camera transmits a live image to the viewing monitor, normally located on your dashboard (eg. CTFPND-1 V4/V5). License plate car rear view camera, 120 degree wide angle with wide picture. Low illumination, 3 meter IR range. Waterproof level: IP65. Great for CARS, VANS, RACE TRUCKS, LORRIES, HORSE BOXES, TRAILERS, etc...

CTFPND-1 V4/V5 switches automatically to the camera picture as soon as the camera is powered on.

CTFPND-1 V5: Proper connection while using together with TMC receiver: Power adapter -> camera receiver -> TMC-receiver -> PND.

## Wireless rear view camera for CTFPND-1 V4/V5

[http://www.cartft.com/catalog/il/1698]

| Receiving Sensitivity  | < -8.5dBm                                                      |
|------------------------|----------------------------------------------------------------|
| Video Output           | 1 Vp-p 75,S/N>38dB                                             |
| Receiver               |                                                                |
| Power                  | 5V DC (via USB)                                                |
| Modulation Mode        | FM                                                             |
| Transmission Frequency | ISM 2400~2483Mhz                                               |
| Connectors             | 2x Mini-USB (for 5V power), 2.5mm jack (for video)             |
| Sender                 |                                                                |
| Power                  | 12V DC                                                         |
| Modulation Mode        | FM                                                             |
| Transmission Frequency | ISM 2400~2483Mhz                                               |
| Connectors             | 12V (for connecting to vehicle rear light), GND                |
| Scope of supply        | - NOTE: The 7" PND device (CTFPND-1 V4) visible on the product |
|                        | photo is not included in scope of supply.                      |
|                        | - Camera (width : 25cm)                                        |
|                        | - Sender unit                                                  |
|                        | - receiver unit                                                |